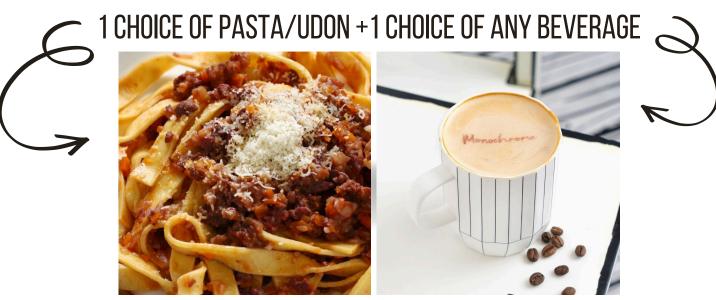

# LUNCH SET TUE - FRI 12PM TO 2PM

#### ANY 1 PASTA & ANY 1 COFFEE/TEA @ \$23<sup>+</sup>

Cafe Monochror nden 0 A

TUE-FRI 12PM-4PM ONLY

SIMPLY PRESENT YOUR STUDENT ID TO THE COUNTER STAFF TO ENJOY. AVAILABLE AT BUGIS OUTLET ONLY. TERMS & CONDITIONS MAY APPLY NOT STACKABLE WITH ANY OTHER PROMOTIONS OR DISCOUNTS. OTHER TERMS & CONDITIONS MAY APPLY.